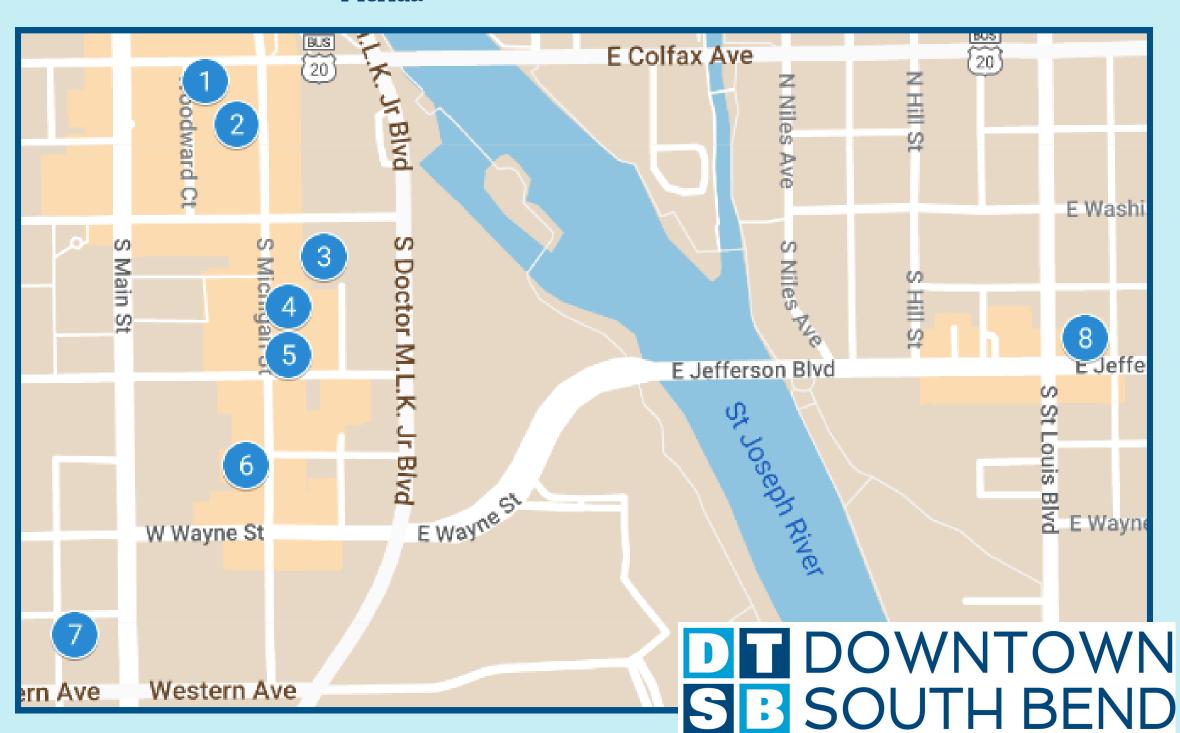

Princess locations may change throughout the evening. Please check our Facebook page for the most up-to-date information.

1. Cinco 5 (112 W. Colfax) Rapunzel 2. Woochi (119 N. Michigan) Ariel & Ursula

3. Gridiron
(110 S. Michigan)
Snowball Fight with Characters!

4. South Bend Chocolate Cafe (122 S. Michigan)
Moana, Anna & Elsa

5. Chicory Cafe (105 E. Jefferson) Tiana, Snow White, & Maleficent 6. The Pigeon & The Hen Pottery
(217 S. Michigan)
Mirabel: 5:30 to 7 pm

7. South Bend Brew Werks
(321 S. Main St.)
Merida

8. Barnaby's (713 E. Jefferson) Cinderella & Belle