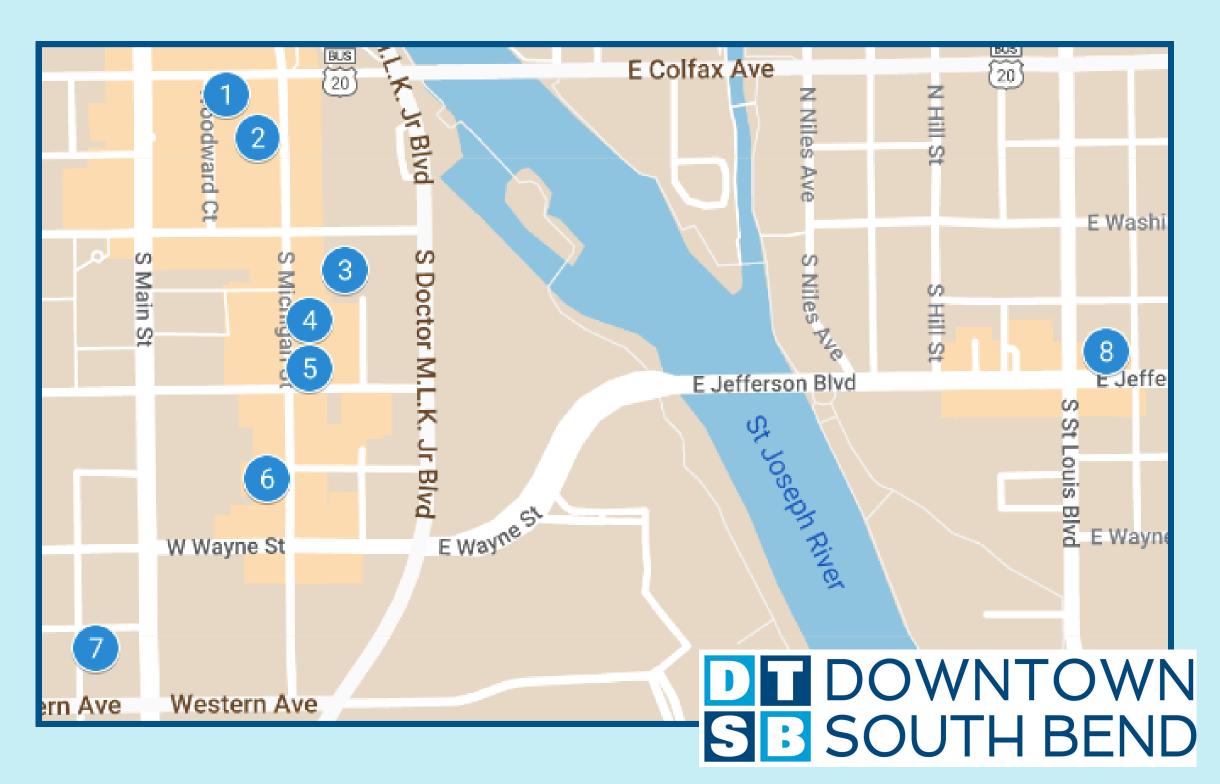

Princess locations may change throughout the evening. Please check our Facebook page for the most up-to-date information.

2. Woochi

1. Cinco 5 (112 W. Colfax) Rapunzel

(122 S. Michigan)

(119 N. Michigan) Ariel & Ursula 4. South Bend Chocolate Cafe 5. Chicory Cafe

> (105 E. Jefferson) Anna & Elsa Tiana, Snow White, & Maleficent

3. Gridiron (110 S. Michigan) **Snowball Fight with Characters!** 

6. The Pigeon & The Hen Pottery (217 S. Michigan) Mirabel: 5:30 to 7 pm

7. South Bend Brew Werks (321 S. Main St.) Merida

8. Barnaby's (713 E. Jefferson) Cinderella & Belle