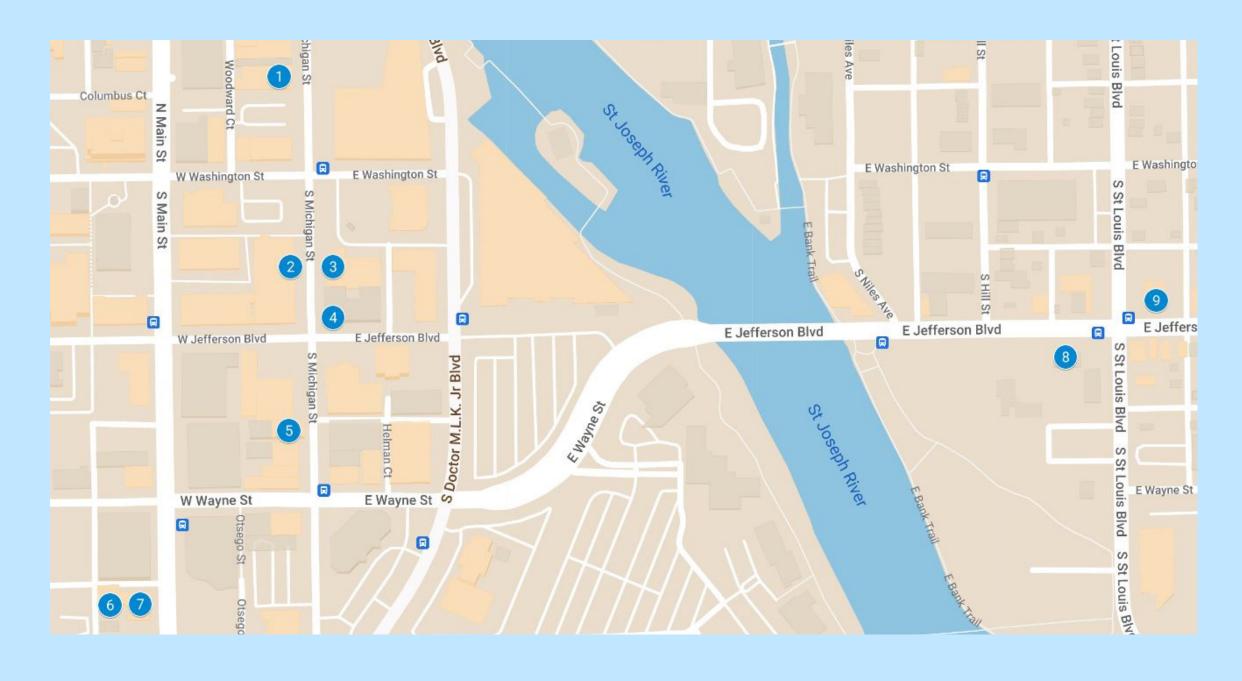

## First Fridays Disney Character Crawl March 3, 2023

1. Woochi (119 N. Michigan) No longer having a character 2. Linden Grill (119 S. Michigan) Belle: 6 pm to 7:30 pm

4. Chicory Cafe (105 E. Jefferson) Elastigirl: 5:30 pm to 7:30 pm Snow White: 6:30 pm to 7:30 pm 5. The Pigeon & The Hen Pottery (217 S. Michigan) Mirabel: 5 pm to 7 pm (122 S. Michigan) Characters from "Up": 5:30 pm to 7:30 pm

3. South Bend Chocolate Cafe

6. South Bend Brew Werks (321 S. Main St.) Ariel: 5 pm to 8 pm

7. Salon Nouveau (321 S. Main St.) No longer having a character 8. Howard Park (219 S. St. Louis) No longer having a character

9. Barnaby's (713 E. Jefferson) Character(s) from "The Emperor's New Groove": 6:30 pm to 7:30 pm